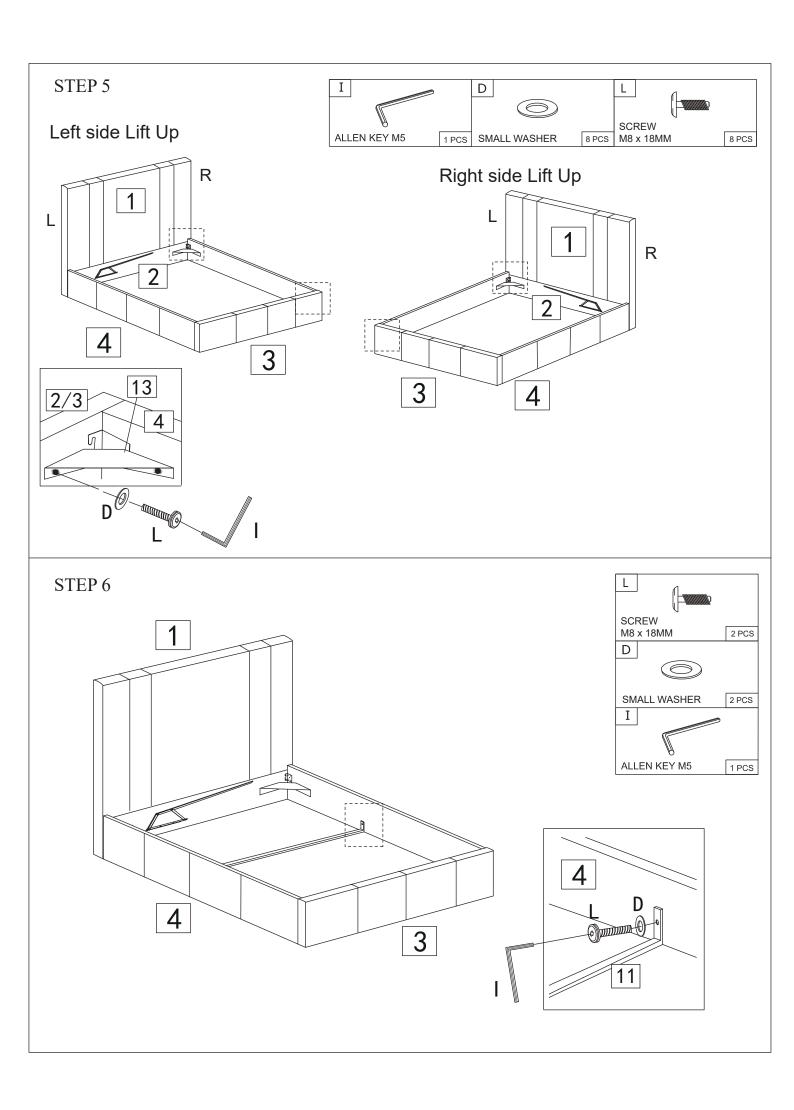

## **COMPONENTS** 01 1 X HEADBOARD - UPPER 08 2 X SHORT METAL FRAME 16 2 X MECHANISM 09 1 X CENTER RAIL 02 1 X HEADBOARD - LOWER 10 2 X SUPPORT LEG 17 24 X SPRING SLAT 03 1 X FOOTBOARD 1 X SUPPORT RAIL 18 1 X BLACK WOVEN FABRIC 04 2 X SIDE RAILS 12 2 X MATTRESS BLOCKER 05 2 X WOODEN BAR 06 1 X LONG METAL FRAME - A 13 2 X CORNER PLATE 07 1 X LONG METAL FRAME - B 14 2 X GAS PUMP