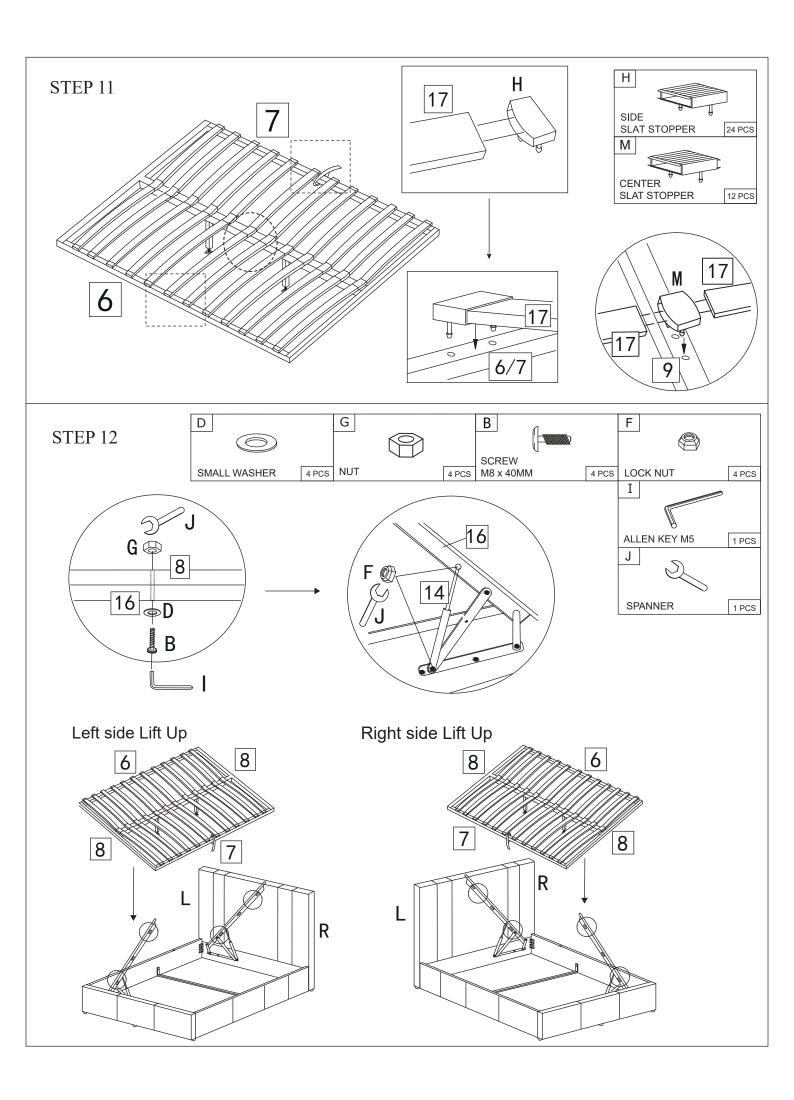

## **COMPONENTS** 01 1 X HEADBOARD - UPPER 08 2 X SHORT METAL FRAME 16 2 X MECHANISM 09 1 X CENTER RAIL 02 1 X HEADBOARD - LOWER 10 2 X SUPPORT LEG 17 24 X SPRING SLAT 03 1 X FOOTBOARD 1 X SUPPORT RAIL 18 1 X BLACK WOVEN FABRIC 04 2 X SIDE RAILS 12 2 X MATTRESS BLOCKER 05 2 X WOODEN BAR 06 1 X LONG METAL FRAME - A 13 2 X CORNER PLATE 07 1 X LONG METAL FRAME - B 14 2 X GAS PUMP