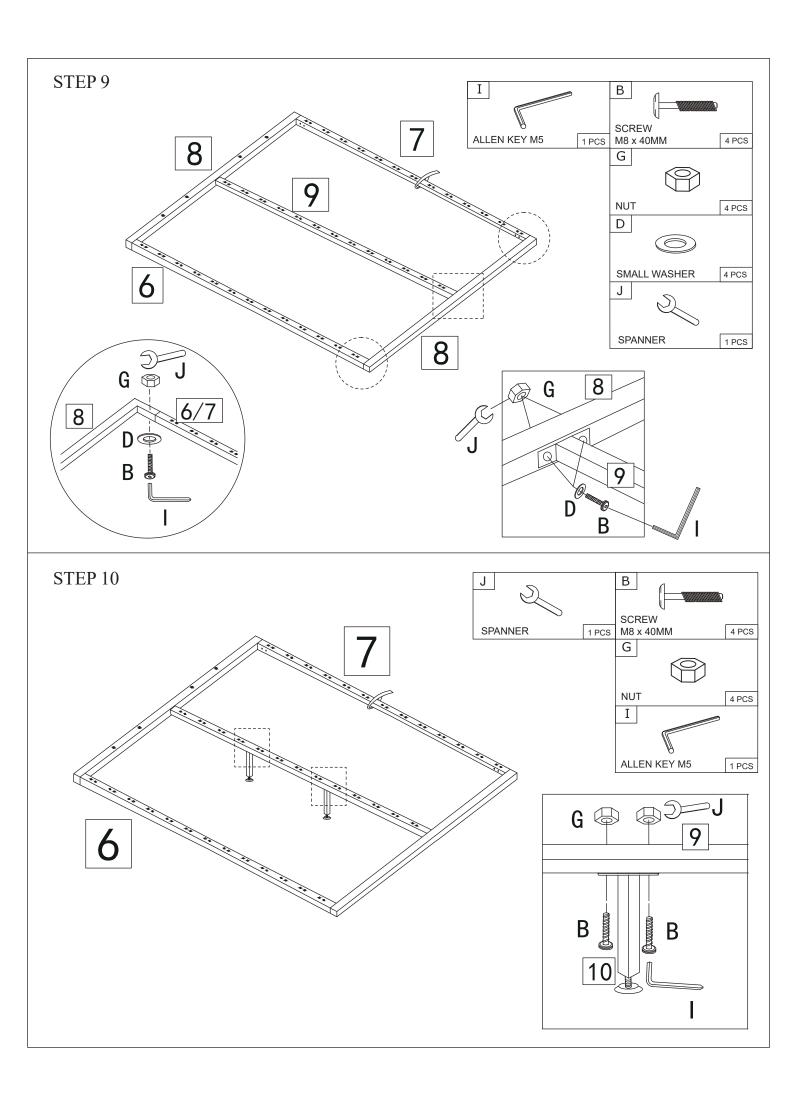

## **COMPONENTS** 01 1 X HEADBOARD - UPPER 08 2 X SHORT METAL FRAME 16 2 X MECHANISM 09 1 X CENTER RAIL 02 1 X HEADBOARD - LOWER 10 2 X SUPPORT LEG 17 24 X SPRING SLAT 03 1 X FOOTBOARD 1 X SUPPORT RAIL 18 1 X BLACK WOVEN FABRIC 04 2 X SIDE RAILS 12 2 X MATTRESS BLOCKER 05 2 X WOODEN BAR 06 1 X LONG METAL FRAME - A 13 2 X CORNER PLATE 07 1 X LONG METAL FRAME - B 14 2 X GAS PUMP