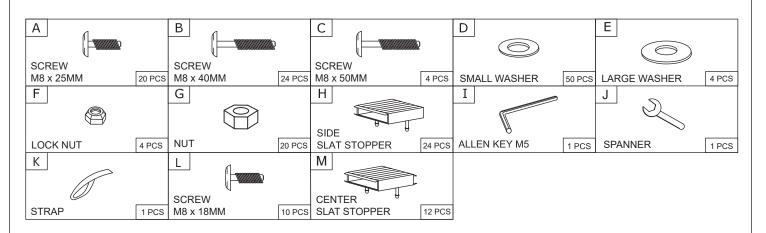

## **COMPONENTS** 01 1 X HEADBOARD - UPPER 08 2 X SHORT METAL FRAME 16 2 X MECHANISM 09 1 X CENTER RAIL 02 1 X HEADBOARD - LOWER 10 2 X SUPPORT LEG 17 24 X SPRING SLAT 03 1 X FOOTBOARD 1 X SUPPORT RAIL 18 1 X BLACK WOVEN FABRIC 04 2 X SIDE RAILS 12 2 X MATTRESS BLOCKER 05 2 X WOODEN BAR 06 1 X LONG METAL FRAME - A 13 2 X CORNER PLATE 07 1 X LONG METAL FRAME - B 14 2 X GAS PUMP

### **FITTINGS**