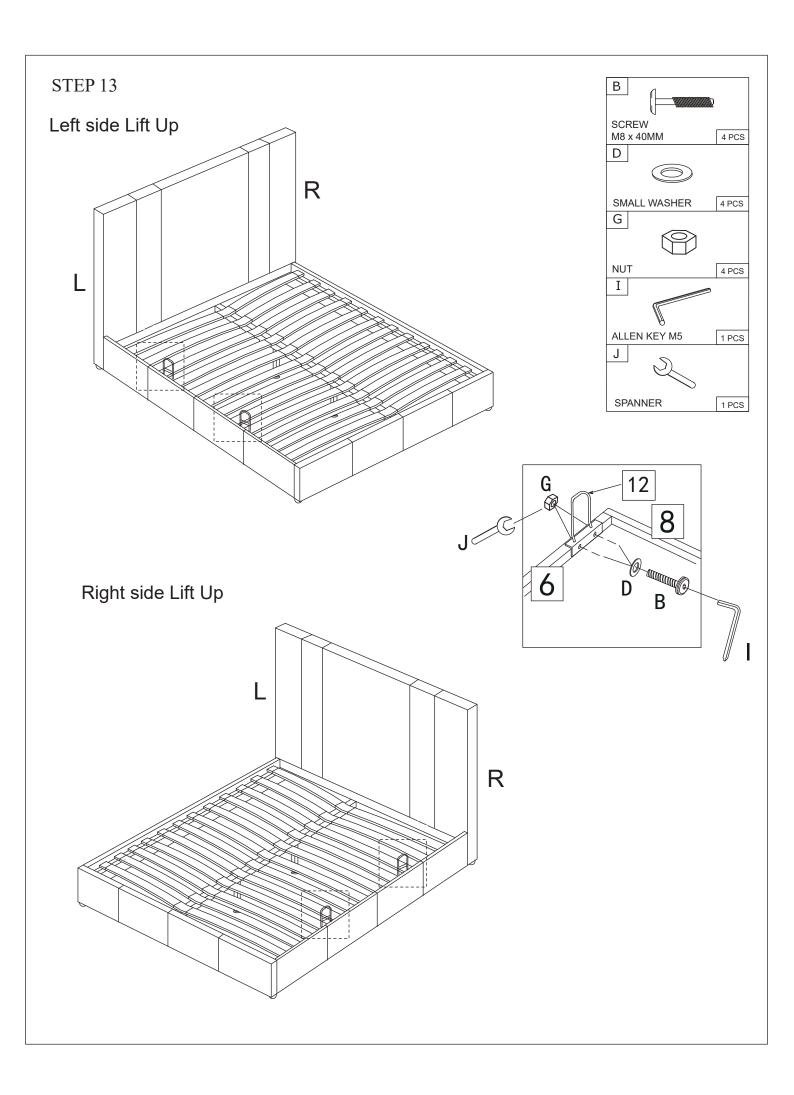

## **COMPONENTS** 01 1 X HEADBOARD - UPPER 08 2 X SHORT METAL FRAME 16 2 X MECHANISM 09 1 X CENTER RAIL 02 1 X HEADBOARD - LOWER 10 2 X SUPPORT LEG 17 24 X SPRING SLAT 03 1 X FOOTBOARD 1 X SUPPORT RAIL 18 1 X BLACK WOVEN FABRIC 04 2 X SIDE RAILS 12 2 X MATTRESS BLOCKER 05 2 X WOODEN BAR 06 1 X LONG METAL FRAME - A 13 2 X CORNER PLATE 07 1 X LONG METAL FRAME - B 14 2 X GAS PUMP