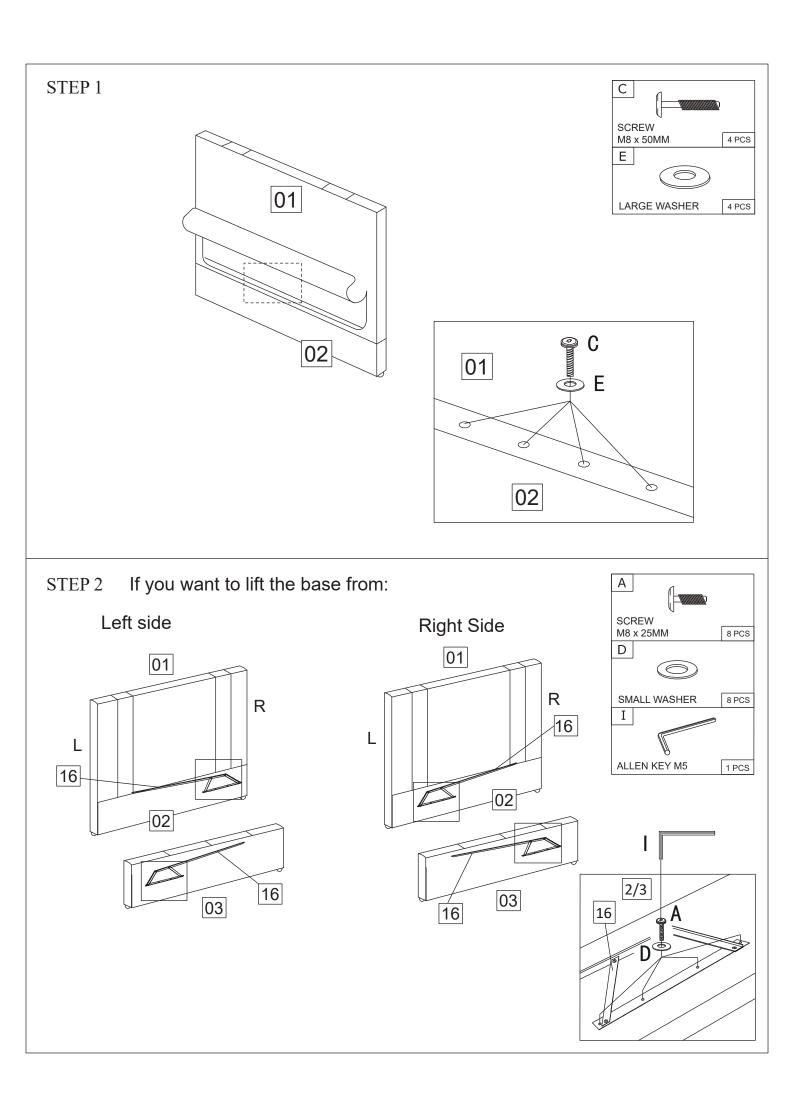

surface.



TWO PEOPLE ARE NEEDED TO ASSEMBLY THIS BED.

WE STRONGLY RECOMMEND THAT YOU **DO NOT** USE POWER TOOLS DURING ASSEMBLY. POWER TOOLS CAN OVERTIGHTEN AND **DAMAGE COMPONENTS**OR MAKE THE **PRODUCT UNSAFE**. AND DAMAGE DUE TO THE USE OF POWER TOOLS ARE AT THE CUSTOMERS OWN RISK AND WILL NOT BE ACCEPTED BACK BY THE SUPPLIER. WE RECOMMEND YOU USE THE TOOLS PROVIDED IN YOUR ASSEMBLY KIT.

## **COMPONENTS** 01 1 X HEADBOARD - UPPER 08 2 X SHORT METAL FRAME 16 2 X MECHANISM 09 1 X CENTER RAIL 02 1 X HEADBOARD - LOWER 10 2 X SUPPORT LEG 17 24 X SPRING SLAT 03 1 X FOOTBOARD 1 X SUPPORT RAIL 18 1 X BLACK WOVEN FABRIC 04 2 X SIDE RAILS 12 2 X MATTRESS BLOCKER 05 2 X WOODEN BAR 06 1 X LONG METAL FRAME - A 13 2 X CORNER PLATE 07 1 X LONG METAL FRAME - B 14 2 X GAS PUMP

### **FITTINGS**









# STEP 7 3 4 18 2 STEP 8 Ι В SCREW M8 x 40MM ALLEN KEY M5 4 PCS 1 PCS G NUT SPANNER 1 PCS 4 PCS Κ STRAP 1 PCS D SMALL WASHER 4 PCS 6 G 8 G K 8 D В

В