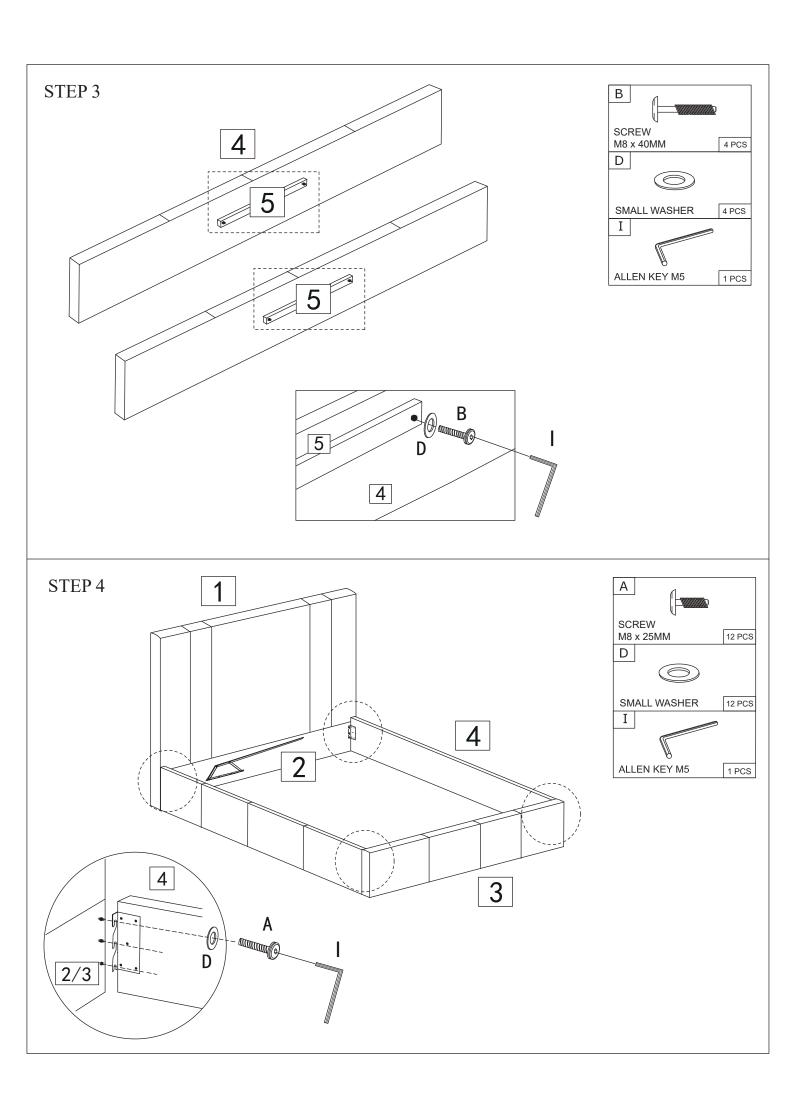

urface.



TWO PEOPLE ARE NEEDED TO ASSEMBLY THIS BED.

WE STRONGLY RECOMMEND THAT YOU **DO NOT** USE POWER TOOLS DURING ASSEMBLY. POWER TOOLS CAN OVERTIGHTEN AND **DAMAGE COMPONENTS**OR MAKE THE **PRODUCT UNSAFE**. AND DAMAGE DUE TO THE USE OF POWER TOOLS ARE AT THE CUSTOMERS OWN RISK AND WILL NOT BE ACCEPTED BACK BY THE SUPPLIER. WE RECOMMEND YOU USE THE TOOLS PROVIDED IN YOUR ASSEMBLY KIT.

## **COMPONENTS** 01 1 X HEADBOARD - UPPER 08 2 X SHORT METAL FRAME 16 2 X MECHANISM 09 1 X CENTER RAIL 02 1 X HEADBOARD - LOWER 10 2 X SUPPORT LEG 17 24 X SPRING SLAT 03 1 X FOOTBOARD 1 X SUPPORT RAIL 18 1 X BLACK WOVEN FABRIC 04 2 X SIDE RAILS 12 2 X MATTRESS BLOCKER 05 2 X WOODEN BAR 06 1 X LONG METAL FRAME - A 13 2 X CORNER PLATE 07 1 X LONG METAL FRAME - B 14 2 X GAS PUMP

### **FITTINGS**









# STEP 7 3 4 18 2 STEP 8 Ι В SCREW M8 x 40MM ALLEN KEY M5 4 PCS 1 PCS G NUT SPANNER 1 PCS 4 PCS Κ STRAP 1 PCS D SMALL WASHER 4 PCS 6 G 8 G K 8 D В

В